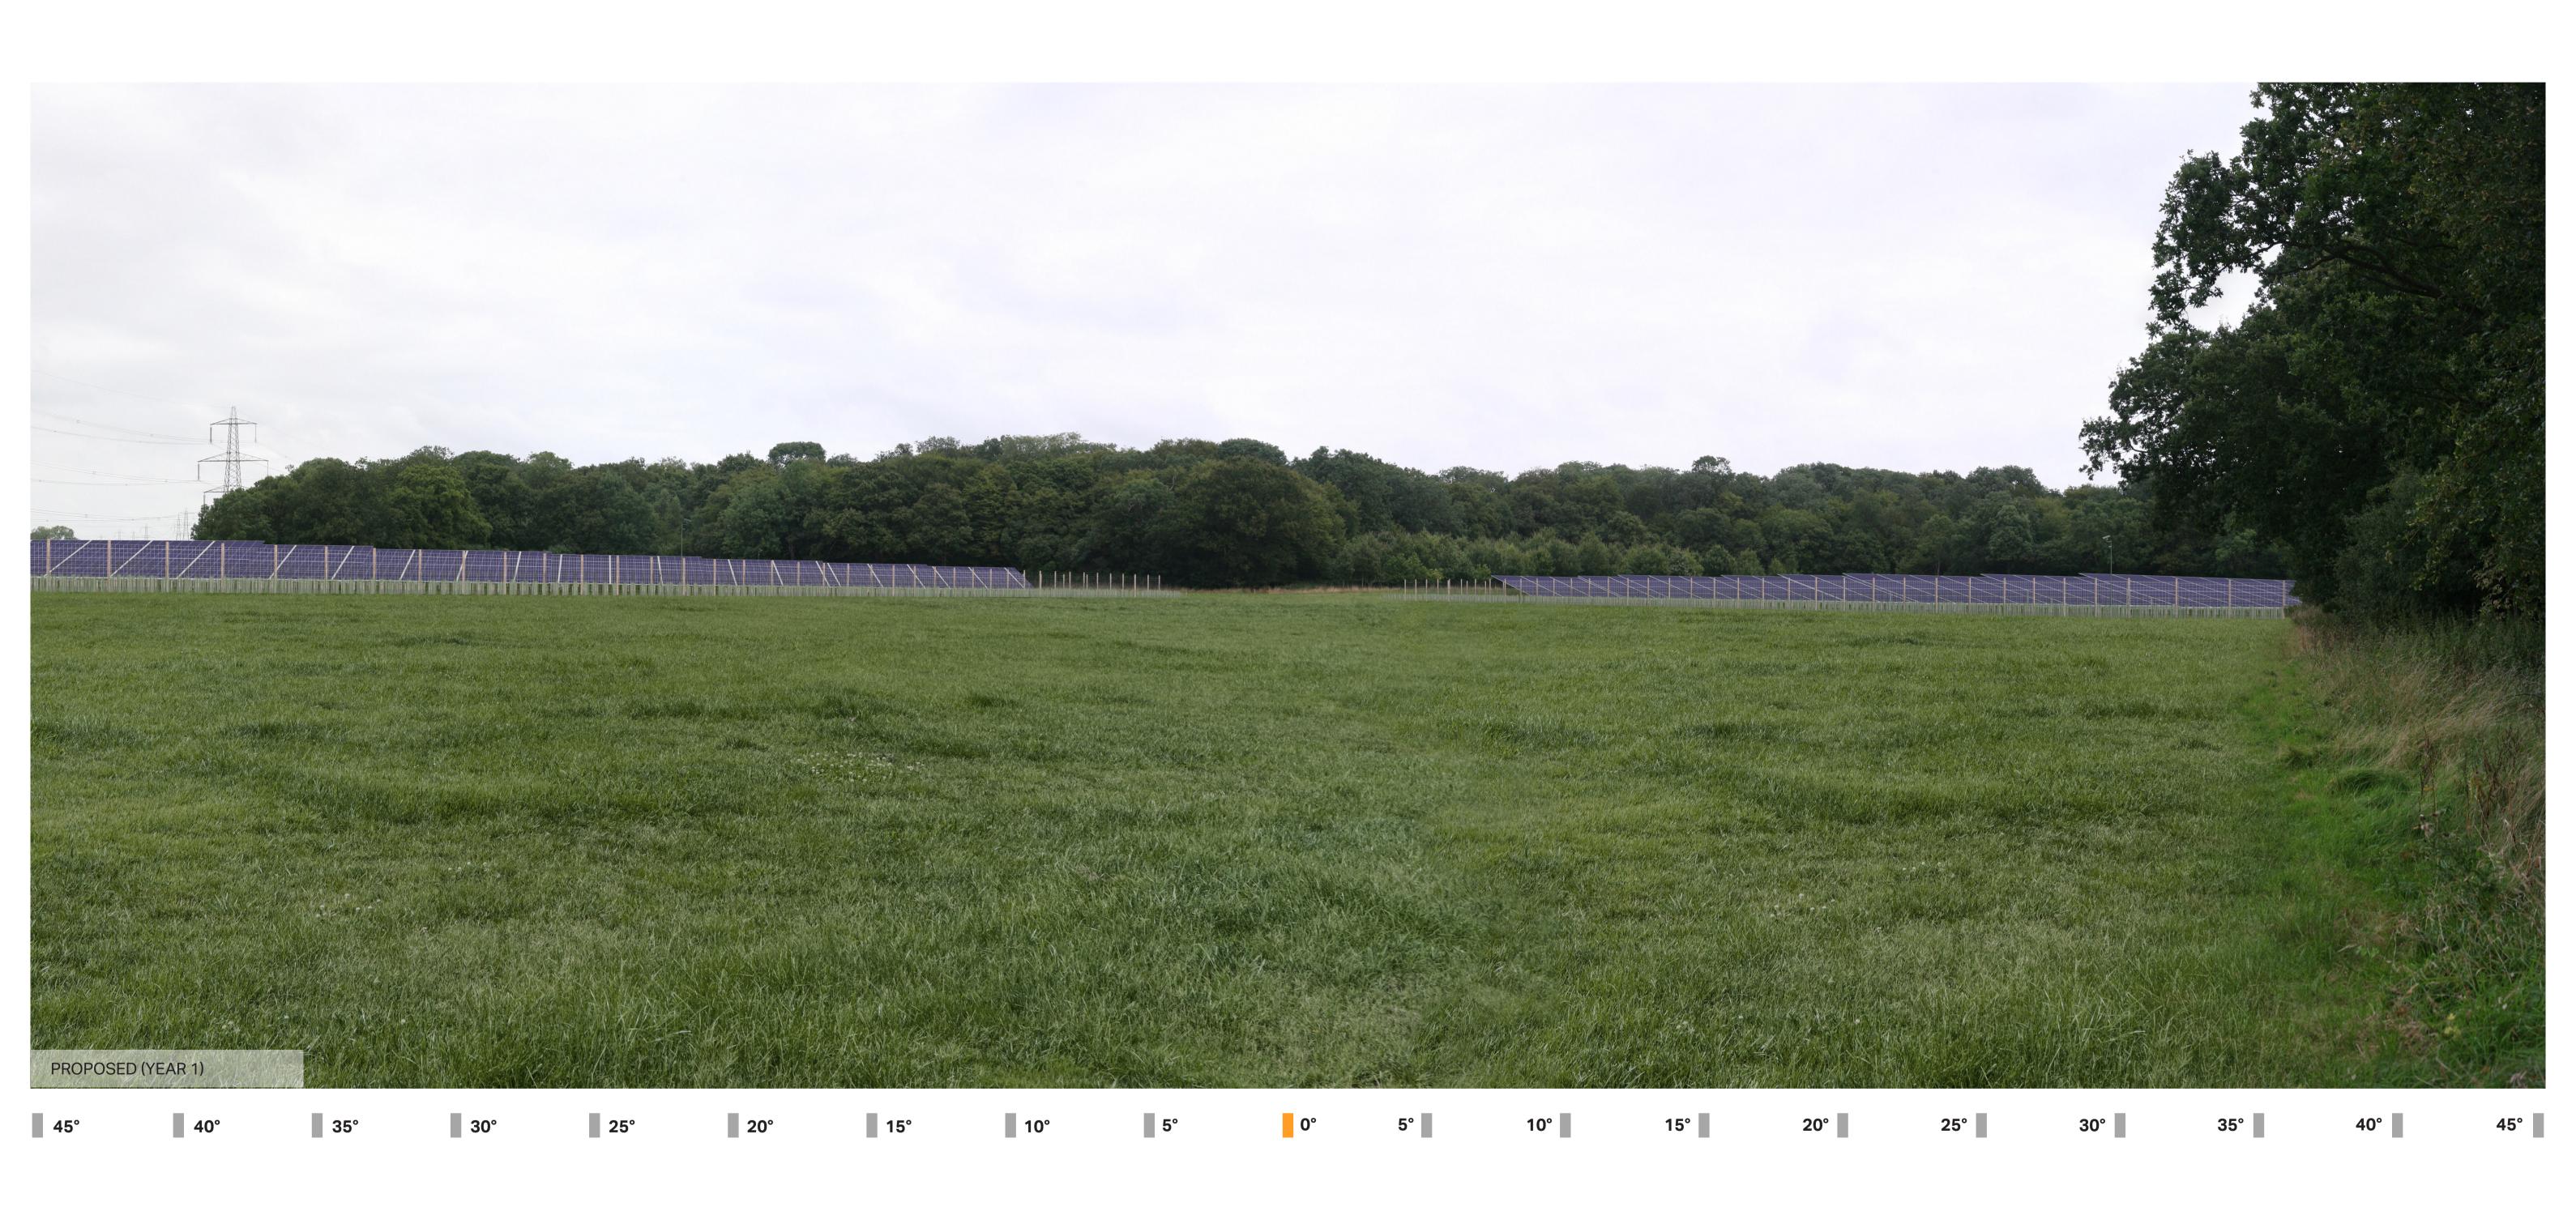

AECOM Imagine it.
Delivered.

Visualisation Type:
Projection:
Enlargement Factor:
Paper Size:
Date / Time:

3 Cylindrical 96% A1 31/08/2021 12:05

This drawing has been produced for the use of AECOM's client. It may not be used, modified or relied upon by third parties, except as agreed by AECOM or as required by law.

Camera: Lens: Horizontal Field of View: Direction of View: Location:

Canon EOS 5D Mark III Canon EF50mm f/1.8 STM 90° North E575979 N 211791

Eye level: Height of Camera: Distance to Site:

46m AOD 1.6m 0m

**Note**: Images to be viewed at a comfortable arm's length.

Longfield Solar Farm

Viewpoint 15